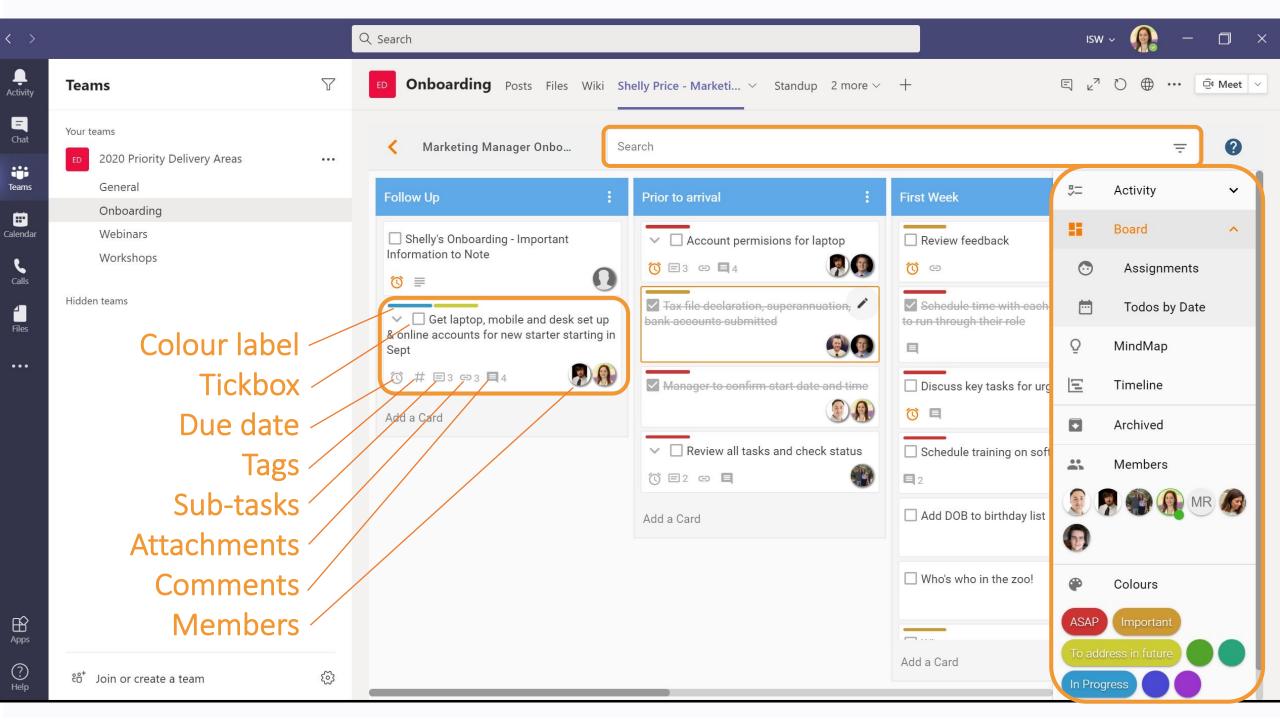

### ✓ Task Features

| 🗸 Add task descriptions         |          |
|---------------------------------|----------|
| Add task attachments            |          |
| + Add comments to tasks         |          |
| m Delete a task                 |          |
| Copy a task                     | <b>/</b> |
|                                 | <b>—</b> |
| ✓ Add details to sub-tasks      | ×        |
| Restore a task/card             | X        |
| Add @mentions to tasks          | X        |
| Move task/card to another Board | X        |

### Board Features

| Add Board to your favourites       |   |
|------------------------------------|---|
| Copy a Board                       |   |
| View all open Boards               |   |
| Show recent Boards                 |   |
|                                    |   |
|                                    |   |
| ✓ Add any existing Board to a Team | X |
| Access all Boards via MS Teams     | X |
|                                    | X |
| Archive a Board                    | X |
| Restore a Board from Archive       | X |

#### Task Organisation

|          | Set task start dates             |  |
|----------|----------------------------------|--|
|          | Set task due dates               |  |
|          | ✓ Mark task as complete          |  |
| <b>/</b> | Assign a member to a task        |  |
| <b>/</b> | Hide and show cards by filter    |  |
| <b>/</b> | Add colour labels                |  |
|          | View all tasks across all Boards |  |
|          |                                  |  |

**₹** View tasks in a Timeline/Gantt view

**View tasks as a list** 

Create non-colour labels