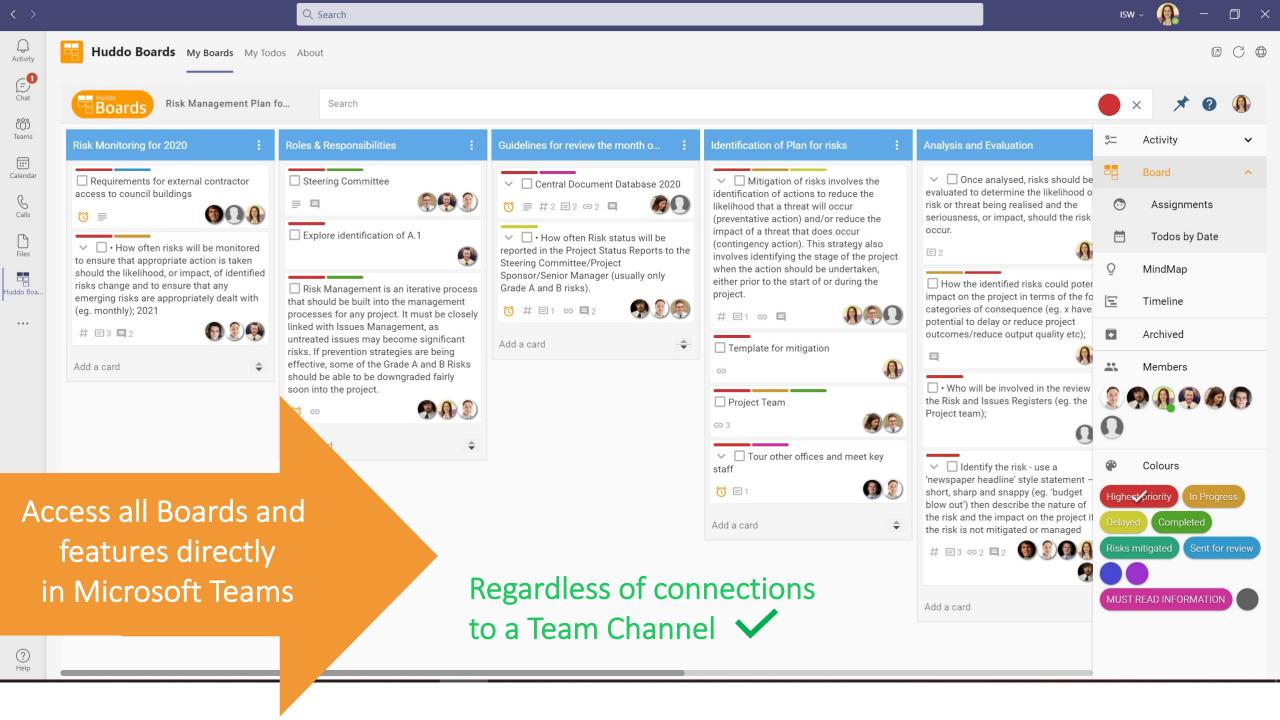

#### Why choose

- MS Planner features PLUS MORE
  - ✓ Move Task/Card to another Board
  - ✓ Change Board owner
  - Archive a Board / Restore a Board
  - View tasks in a Timeline/Gantt view
  - Create non-colour labels
  - View tasks as a list
  - Work entirely within MS Teams
- Better integrations and flexibility