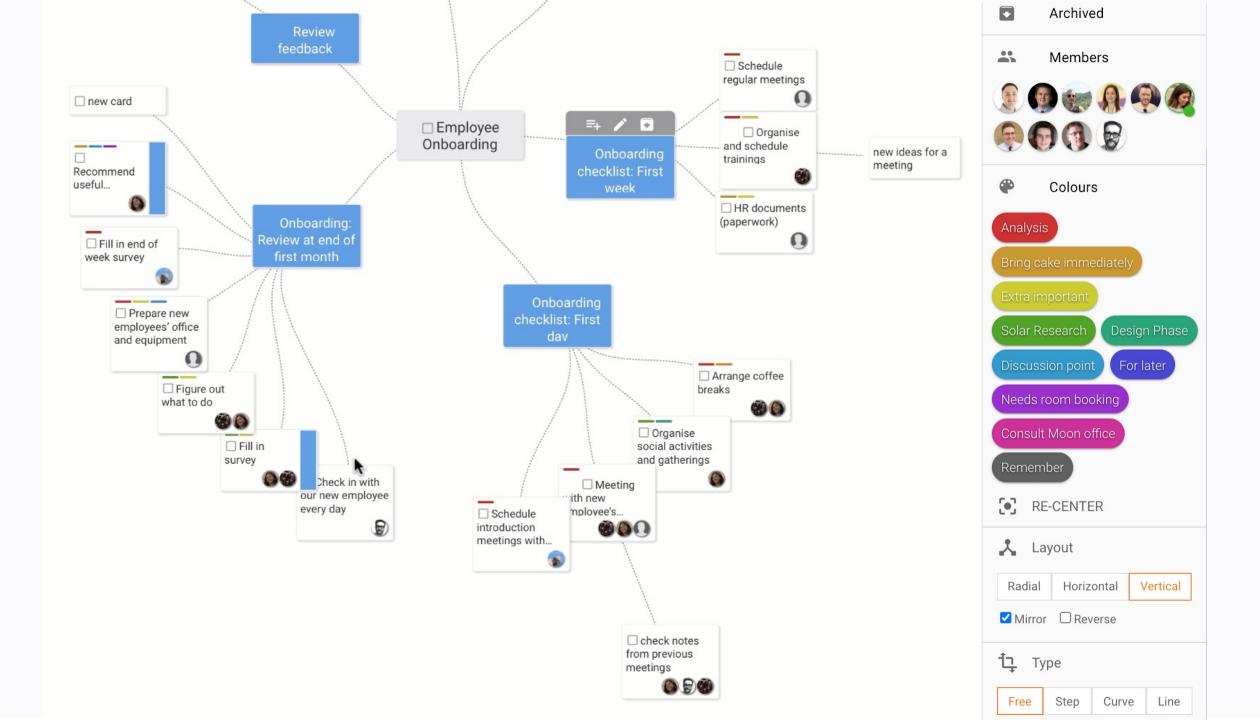

# View Comparisons

✓ Toolbar

#### Timeline View

- ✓ Better card display ✓ Toolbar
- ✓ Better filtering ✓ Better project overview

- ✓ Unique to Huddo Boards
- Omniscient project planning