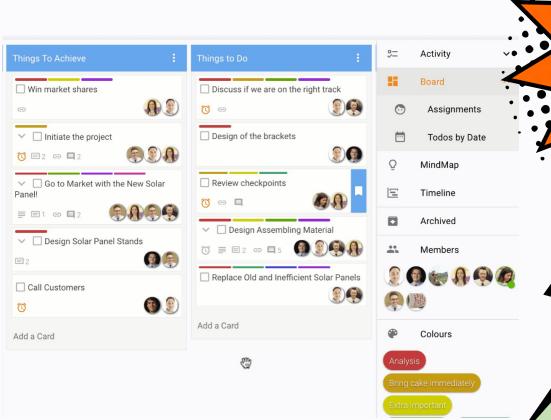

# View Comparisons

✓ Toolbar

#### Timeline View

- ✓ Better card display ✓ Toolbar
- ✓ Better filtering ✓ Better project overview

- ✓ Unique to Huddo Boards
- Omniscient project planning