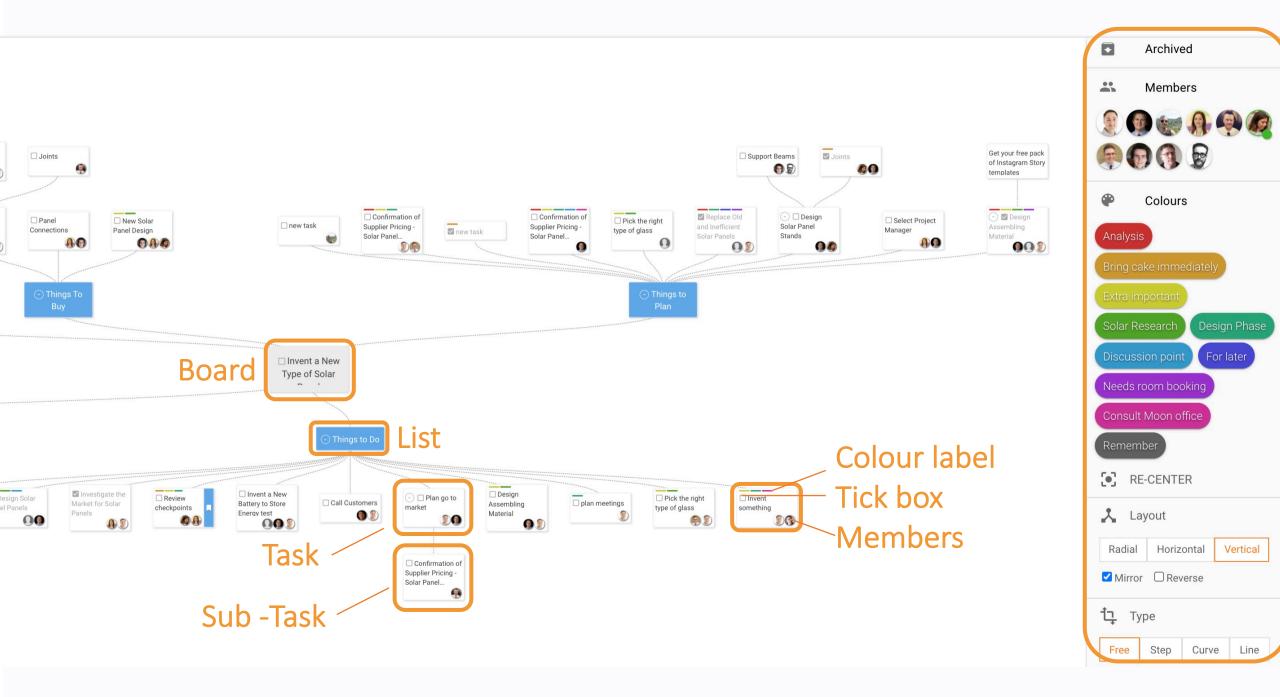

# View Comparisons

✓ Toolbar

#### Timeline View

- ✓ Better card display ✓ Toolbar
- ✓ Better filtering ✓ Better project overview

- ✓ Unique to Huddo Boards
- Omniscient project planning