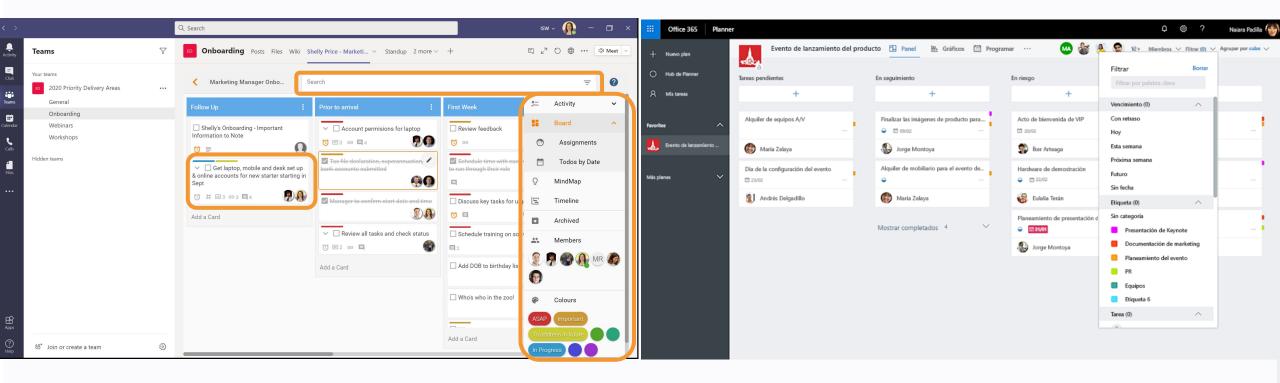

#### Microsoft Planner

### Integration Comparisons

**HCL Connections** 

Third party providers

Internal team Boards 🗸

External collaborator Boards 🔪

Internal team Boards 💙