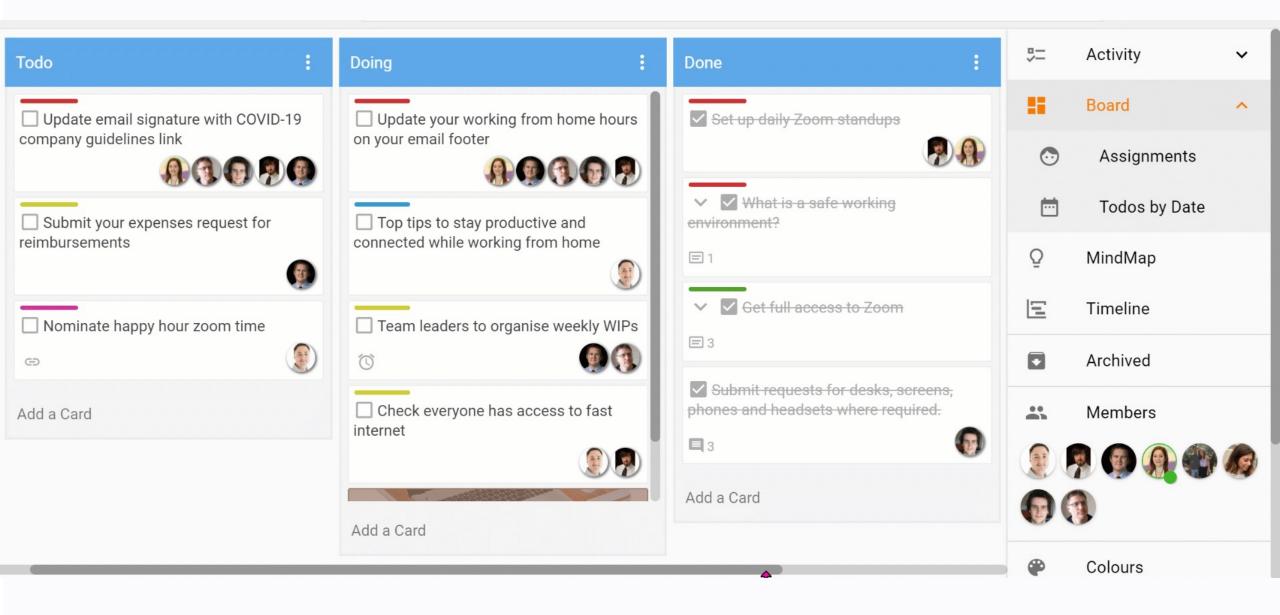

### ✓ Task Features

| 🗸 Add task descriptions         |          |
|---------------------------------|----------|
| Add task attachments            |          |
| + Add comments to tasks         |          |
| m Delete a task                 |          |
| Copy a task                     | <b>/</b> |
|                                 | <b>—</b> |
| ✓ Add details to sub-tasks      | ×        |
| Restore a task/card             | X        |
| Add @mentions to tasks          | X        |
| Move task/card to another Board | X        |

### Board Features

| Add Board to your favourites       |   |
|------------------------------------|---|
| Copy a Board                       |   |
| View all open Boards               |   |
| Show recent Boards                 |   |
|                                    |   |
|                                    |   |
| ✓ Add any existing Board to a Team | X |
| Access all Boards via MS Teams     | X |
|                                    | X |
| Archive a Board                    | X |
| Restore a Board from Archive       | X |

#### Task Organisation

|          | Set task start dates             |  |
|----------|----------------------------------|--|
|          | Set task due dates               |  |
|          | ✓ Mark task as complete          |  |
| <b>/</b> | Assign a member to a task        |  |
| <b>/</b> | Hide and show cards by filter    |  |
| <b>/</b> | Add colour labels                |  |
|          | View all tasks across all Boards |  |
|          |                                  |  |

**₹** View tasks in a Timeline/Gantt view

**View tasks as a list** 

Create non-colour labels