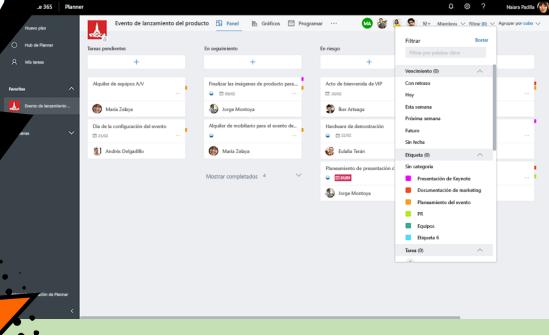

#### Hailey Berkhout **Customer Success Manager** hailey@huddo.com

+61 413 235 153

Huddo









#### Microsoft Planner



# Feature Comparison









### ✓ Task Features



| 🗸 Add task descriptions         |          |
|---------------------------------|----------|
| Add task attachments            |          |
| + Add comments to tasks         |          |
| m Delete a task                 |          |
| Copy a task                     | <b>/</b> |
|                                 | <b>—</b> |
| ✓ Add details to sub-tasks      | ×        |
| Restore a task/card             | X        |
| Add @mentions to tasks          | X        |
| Move task/card to another Board | X        |





### Board Features



| Add Board to your favourites       |   |
|------------------------------------|---|
| Copy a Board                       |   |
| View all open Boards               |   |
| S