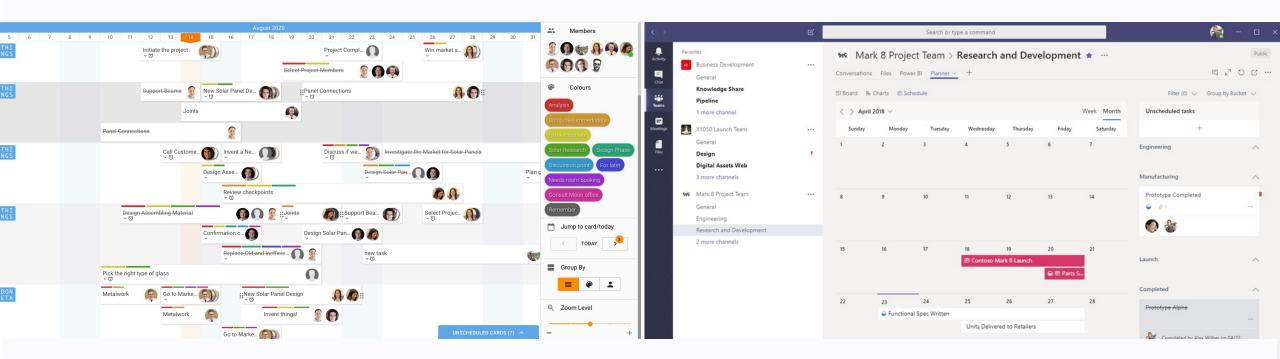

# View Comparisons

✓ Toolbar

#### Timeline View

- ✓ Better card display ✓ Toolbar
- ✓ Better filtering ✓ Better project overview

- ✓ Unique to Huddo Boards
- Omniscient project planning

### Integration Comparisons

**HCL Connections** 

Third party providers

Internal team Boards 🗸

External collaborator Boards 🔪

Internal team Boards 💙