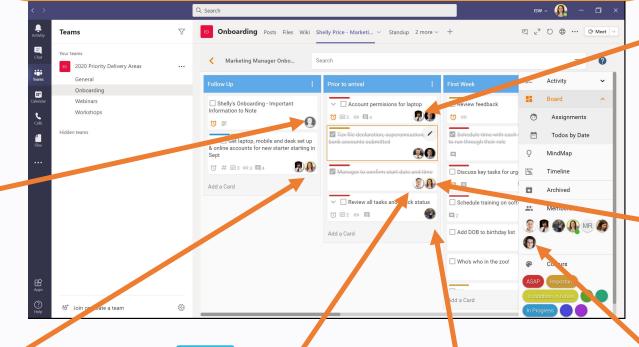

#### Why choose

- MS Planner features PLUS MORE
  - ✓ Move Task/Card to another Board
  - ✓ Change Board owner
  - Archive a Board / Restore a Board
  - View tasks in a Timeline/Gantt view
  - Create non-colour labels
  - View tasks as a list
  - Work entirely within MS Teams
- Better integrations and flexibility