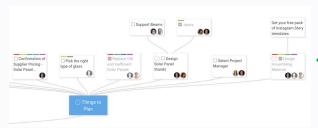

✓ Toolbar







#### Timeline View





- ✓ Better card display ✓ Toolbar
- ✓ Better filtering ✓ Better project overview















- ✓ Unique to Huddo Boards
- Omniscient project planning





### Integration Comparisons

















**HCL Connections** 



Third party providers



Internal team Boards 🗸



External collaborator Boards 🔪





Internal team Boards 💙



























# **Quick Summary**





#### Why choose



- MS Planner features PLUS MORE
  - ✓ Move Task/Card to another Board
  - ✓ Change Board owner
  - Archive a Board / Restore a Board
  - View tasks in a Timeline/Gantt view
  - Create non-colour labels
  - View tasks as a list
  - Work entirely within MS Teams
- Better integrations and flexibility

















Kanban





**Timeline** 

















#### Other Tools











# Other tools // - The state of t









|                | Integrates in Microsoft | Team Features | Task Features | Project Features | Price*  |
|----------------|-------------------------|---------------|---------------|------------------|---------|
| //. monday.com | m X                     | ADVANCED      | ADVANCED      | COMPLEX          | \$12.48 |
| asana          | X                       | ADVANCED      | COMPLEX       | ADVANCED         | \$13.26 |
| Trello         | X                       | POOR          | LIGHT         | POOR             | \$0.00  |
| ClickUp        | X                       | LIGHT         | COMPLEX       | ADVANCED         | \$6.77  |
| Boards         |                         | LIGHT         | ADVANCED      | LIGH