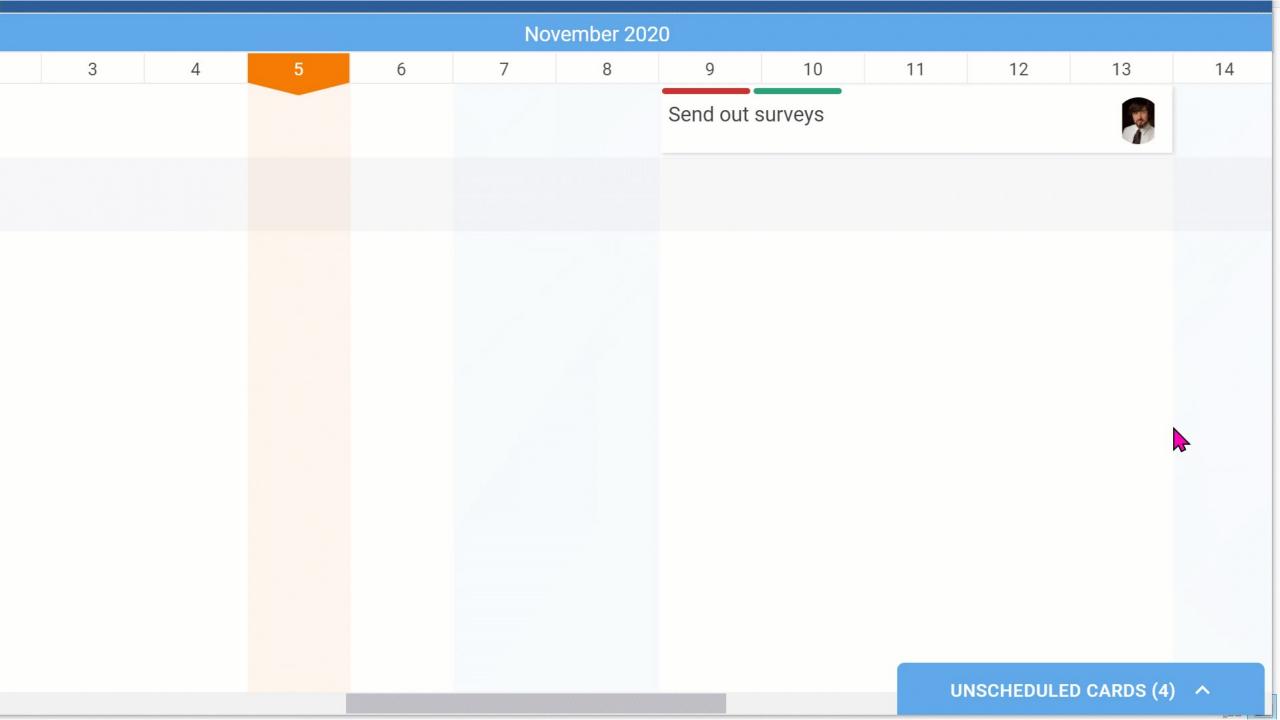

#### Timeline View

- ✓ Better card display ✓ Toolbar
- ✓ Better filtering ✓ Better project overview

- ✓ Unique to Huddo Boards
- Omniscient project planning