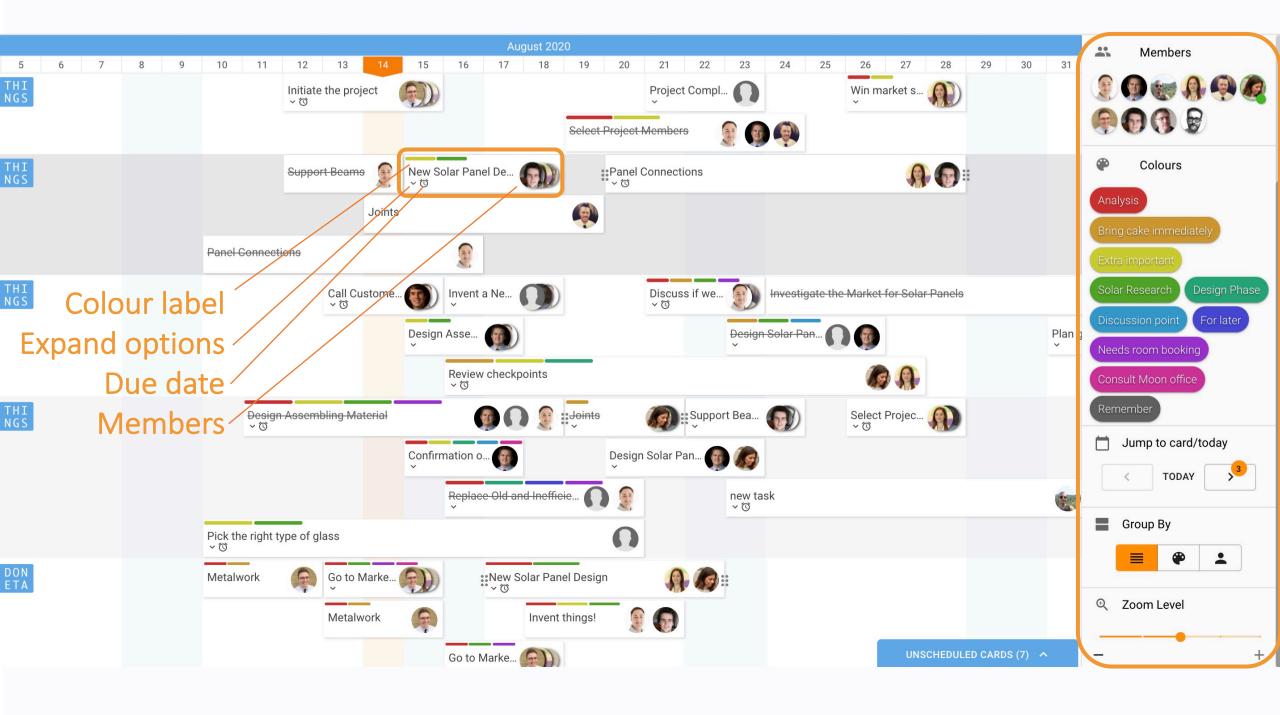

#### Task Organisation

|          | Set task start dates             |  |
|----------|----------------------------------|--|
|          | Set task due dates               |  |
|          | ✓ Mark task as complete          |  |
| <b>/</b> | Assign a member to a task        |  |
| <b>/</b> | Hide and show cards by filter    |  |
| <b>/</b> | Add colour labels                |  |
|          | View all tasks across all Boards |  |
|          |                                  |  |

**₹** View tasks in a Timeline/Gantt view

**View tasks as a list** 

Create non-colour labels